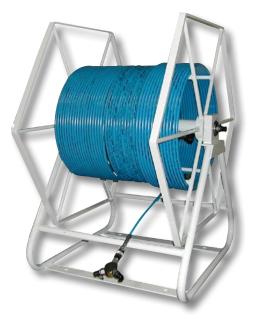

## SUBSEA TENSION

1,500 bar/21,750 psi

Hose reel stand complete with tensioner down line for offshore equipment use.

Hoses come standard with recessed female coupler type (2008548). Flat Face couplers available upon request.