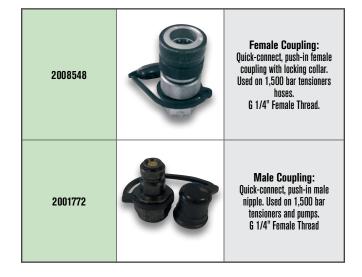

## SUBSEA TENSION

1,500 bar/21,750 psi

Hose reel stand complete with tensioner down line for offshore equipment use.

Hoses come standard with recessed female coupler type (2008548). Flat Face couplers available upon request.